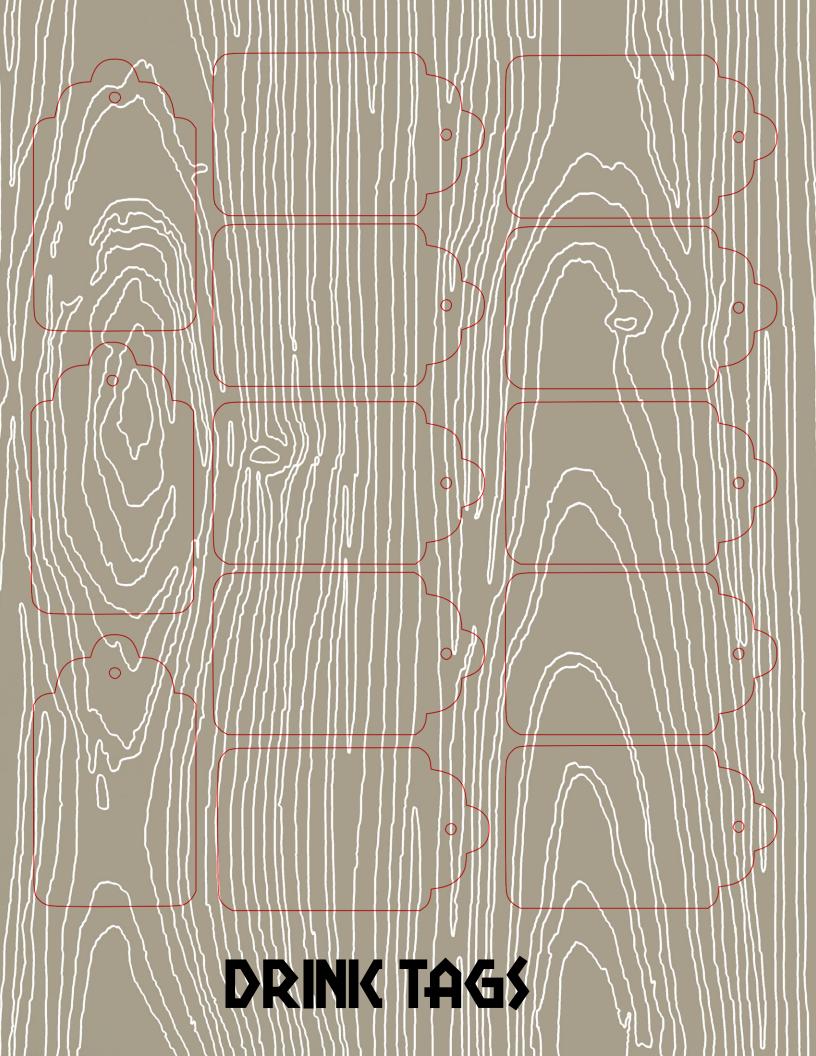

### DECOR & SERVING

| Ш | Blue-and-white plaid tablecloths                                  |
|---|-------------------------------------------------------------------|
|   | Wooden lanterns                                                   |
|   | Empty quart-sized paint cans (for succulents)                     |
|   | Bamboo Utensils                                                   |
|   | Squeeze Bottles                                                   |
|   | Food Baskets                                                      |
|   | Deli liners (for food baskets)                                    |
|   | Birch bark pattern straws                                         |
|   | Paper Snack, Sandwich & Chip Bags                                 |
|   | Washi tape for chip bags                                          |
|   | Salad serving jars                                                |
|   | Flour sack towels                                                 |
|   | Jelly Jars (to use as cups)                                       |
|   | Beverage tag template (download the PDF) and twine to tie them on |
|   | Wood grain paper pattern (for beverage tags)                      |
|   | Weber Genesis E-310 Espresso grill                                |